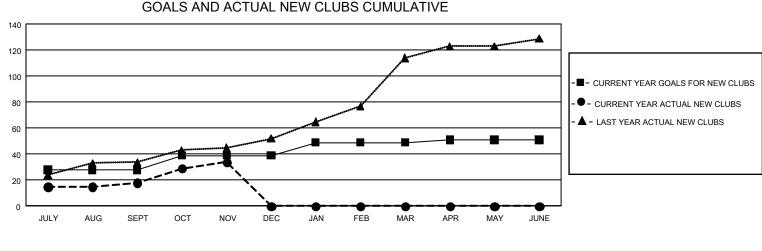

## GMT MONTHLY MEMBERSHIP PROGRESS REPORT Results as of: 11/30/2019

**Multiple District 315** 

LOCATION: REP OF BANGLADESH

GMT: OPEN

GMT CA 6

| Clubs         |               |             |               | Members               |                        |                         |                                                    |  |
|---------------|---------------|-------------|---------------|-----------------------|------------------------|-------------------------|----------------------------------------------------|--|
|               | RESULTS FOR   | R 2019-2020 |               | RESULTS FOR 2019-2020 |                        |                         |                                                    |  |
| QUARTER       | NEW CLUB GOAL | NEW CLUBS   | DROPPED CLUBS | QUARTER MEME          | BER GROWTH NET<br>GOAL | MEMBER GROWTH<br>ACTUAL | DROPPED<br>MEMBERS ACTUAI<br>(including transfers) |  |
| JULY/AUG/SEPT | 84            | 18          | 8             | JULY/AUG/SEPT         | 1,182                  | 1,060                   | 433                                                |  |
| OCT/NOV/DEC   | 33            | 16          | 3             | OCT/NOV/DEC           | 594                    | 985                     | 293                                                |  |
| JAN/FEB/MAR   | 30            | 0           | 0             | JAN/FEB/MAR           | 564                    | 0                       | 0                                                  |  |
| APR/MAY/JUNE  | 6             | 0           | 0             | APR/MAY/JUNE          | 270                    | 0                       | 0                                                  |  |