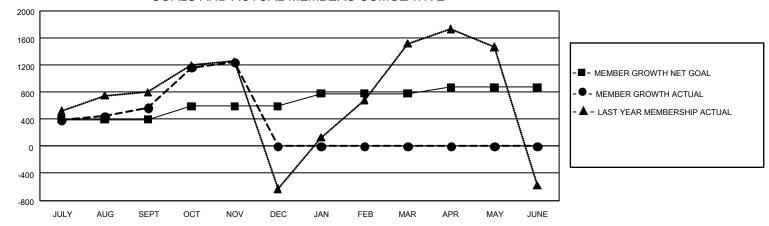

## GMT MONTHLY MEMBERSHIP PROGRESS REPORT Results as of: 11/30/2019

**Multiple District 315** 

LOCATION: REP OF BANGLADESH

GMT: OPEN

GMT CA 6

| Clubs         |               |             |               | Members               |                        |                         |                                                    |  |
|---------------|---------------|-------------|---------------|-----------------------|------------------------|-------------------------|----------------------------------------------------|--|
|               | RESULTS FOR   | R 2019-2020 |               | RESULTS FOR 2019-2020 |                        |                         |                                                    |  |
| QUARTER       | NEW CLUB GOAL | NEW CLUBS   | DROPPED CLUBS | QUARTER MEME          | BER GROWTH NET<br>GOAL | MEMBER GROWTH<br>ACTUAL | DROPPED<br>MEMBERS ACTUAI<br>(including transfers) |  |
| JULY/AUG/SEPT | 84            | 18          | 8             | JULY/AUG/SEPT         | 1,182                  | 1,060                   | 433                                                |  |
| OCT/NOV/DEC   | 33            | 16          | 3             | OCT/NOV/DEC           | 594                    | 985                     | 293                                                |  |
| JAN/FEB/MAR   | 30            | 0           | 0             | JAN/FEB/MAR           | 564                    | 0                       | 0                                                  |  |
| APR/MAY/JUNE  | 6             | 0           | 0             | APR/MAY/JUNE          | 270                    | 0                       | 0                                                  |  |